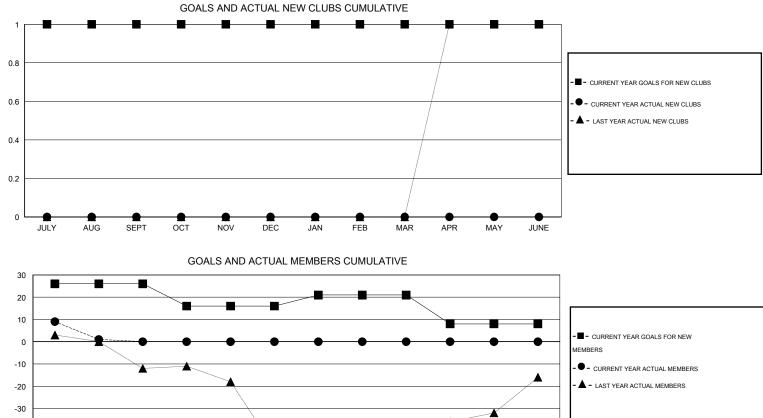

## Judy Hankom LOCATION IOWA $\mathsf{GMT} \; \mathsf{CA} \; 1$ GMT: Clubs Members RESULTS FOR 2015-2016 RESULTS FOR 2015-2016 NEW CLUB NEW CLUBS DROPPED NET NEW MEMBER CHARTER AND DROPPED NET QUARTER QUARTER GOAL CLUBS GAIN/LOSS GOAL NEW MEMBERS MEMBERS GAIN/LOSS ADDED 1 0 0 0 26 18 17 1 JULY/AUG/SEPT JULY/AUG/SEPT 0 0 0 0 -10 0 0 0 OCT/NOV/DEC OCT/NOV/DEC 0 0 0 0 5 0 0 0 JAN/FEB/MAR JAN/FEB/MAR 0 0 0 0 -13 0 0 0 APR/MAY/JUNE APR/MAY/JUNE

-50 -60 JULY AUG SEPT OCT NOV DEC JAN FEB MAR APR MAY JUNE

| DROPPED CLUBS: 0               | 12 CLUBS OF 48 ADDED 1 OR MORE<br>NEW MEMBERS |                       | ł6 (72.64%) |
|--------------------------------|-----------------------------------------------|-----------------------|-------------|
| DROPPED MEMBERS                |                                               | FEMALE 394            | (27.36%)    |
| DECEASED 4<br>CLUB CANCELLED 0 | CLICK HERE FOR HEALTH<br>ASSESSMENT DATA      | FAMILY UNIT MEMBERS   | 355         |
| OTHER 13                       |                                               | HEAD OF HOUSEHOLD     | 174         |
| TOTAL 17                       |                                               | NON-HEAD OF HOUSEHOLD | 181         |